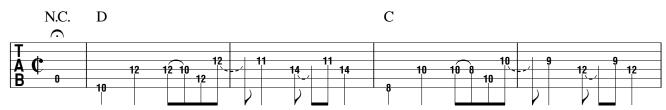

## I Feel Fine

Words and Music by John Lennon and Paul McCartney

## **%** Verse

Strum G7

1. Ba - by's good to me, you know, she's hap | can be, 2., 3. Ba bу you know she tells all says she's mine, me the time,