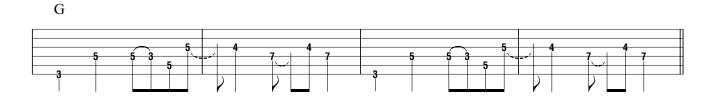

## **%** Verse

Strum G7

1. Ba - by's good to me, you know, she's hap | can be, 2., 3. Ba bу you know she tells all says she's mine, me the time,